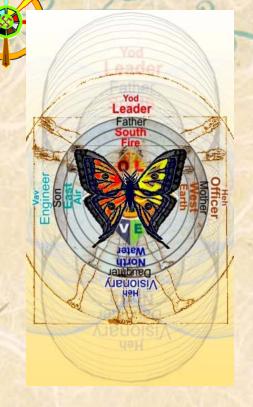

## On the path of Right Effort, J you gotta change

"your" EVOL way, baby...

## **EVOL**ve via falling asleep at the WiLL:

- 1. E, for prostitutE, the shadow of the Engineer.
- 2. R, for saboteuR, the shadow of the Visionary.
- 3. M, for victiM, the shadow of the Officer.
- 4. D, for chilD, the shadow of the Leader.
- 5. a, for angEL, Turns On The Aware Light 4U!

From the D.R.E.a.M. spell, you now wake up to LOVE and go clockwise from South to W to N to E:

- 6. L, for Leader, is the EGG no EGO Stage.
- 7. O, for Officer, is the LArva Stage.
- 8. V, for Visionary, is the COCOon Stage.
- 9. E, for Engineer, is the BUTTerfly Stage.

Angels obey! Where might you be betraying your intuition and selling off your genius, i.e., "prostitutE"?

Letter-being NuN Final